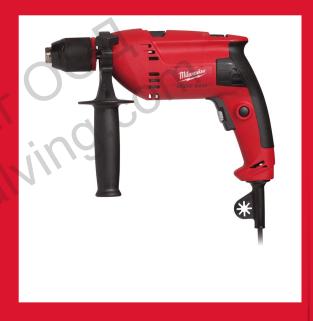

## **PDE 13 RX**

## 630 W SINGLE SPEED PERCUSSION DRILL

- Excellent handling from a compact ergonomic design
- IMB Integrated-Metal-Block technology for highest durability and stability
- Electronics: variable preselection of speed for optimum drilling
- Hammer action stop for rotary drilling
- Keyless chuck 1,5 13 mm with one sleeve
- Easy access and exchange of carbon brushes by removing soft grip
- 4 m cable

| No load speed (rpm)                               | 0 - 2900       |
|---------------------------------------------------|----------------|
| Max. drilling wood/ steel/ masonry/ concrete (mm) | 30/ 13/ 18/ 15 |
| Max. static stalling torque (Nm)                  | 21             |
| Chuck capacity (mm)                               | 13             |
| Weight (kg)                                       | 1.8            |
| Supplied in                                       | Kitbox         |
| Article Number                                    | 4933409200     |